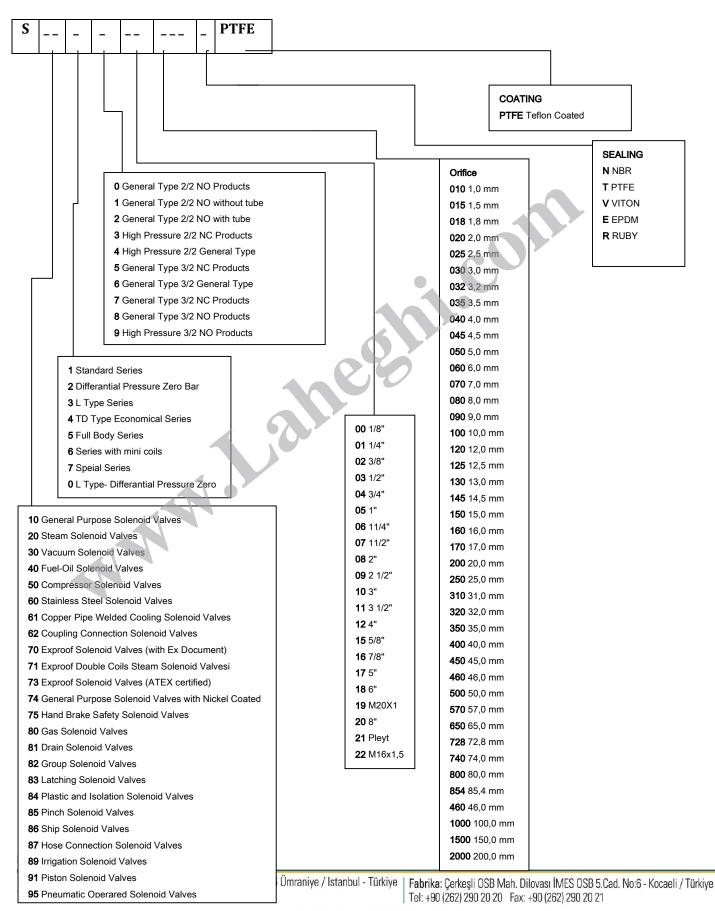

| 18W  | IP68       | -20°C, +80°C; Non ex-proof environment |
|                      | C42012VDC18W  | 12V DC  | -    | 18W  | IP68       | -20°C, +80°C; Non ex-proof environment |
|                      | C42110VDC18W  | 110V DC | -    | 18W  | IP68       | -20°C, +80°C; Non ex-proof environment |

#### CODING SYSTEM (IP68) THAT OPERATES UNDER WATER AND AGGRESSIVE ENVIRONMENT



#### SMS Sanayi Malzemeleri Üretim ve Satışı A.Ş.

Merkez : Bostancı Yolu Cad. Kuru Sok. No:16 Y. Dudullu, 34776 Ümraniye / Istanbul - Türkiye
 Fabrika: Çerkeşli OSB Mah. Dilovasi İMES OSB 5.Cad. No:6 - Kocaeli / Türkiye

 Tel: +90 (216) 364 34 05 (pbx)
 Fax: +90 (216) 364 37 57
 Tel: +90 (262) 290 20 20
 Fax: +90 (262) 290 20 21





#### SOLENOID VALVES THAT OPERATES UNDER WATER AND AGGRESSIVE ENVIRONMENT



#### www.sms-tork.com.tr