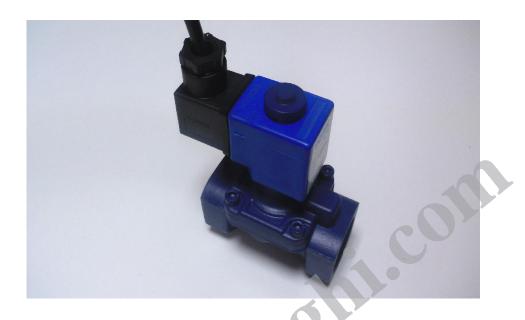

# IP68 COIL THAT OPERATES UNDER WATER AND AGGRESSIVE ENVIRONMENT AND TEFLON COATED SOLENOID VALVE

#### Operations

- This type of coil and solenoid valve can be used in an environment with high humidity, rain and in places open to external influences such as water, 10 meters under water, in a dusty environment.
- Our IP68 coils that can be used under water and aggressive environment is supplied with standard 3 meters cable or on request with desired length.
- All our range of solenoid valves can be produced as capable of operating under aggressive environment and water.

#### SOLENOID VALVES THAT OPERATES UNDER WATER AND AGGRESSIVE ENVIRONMENT