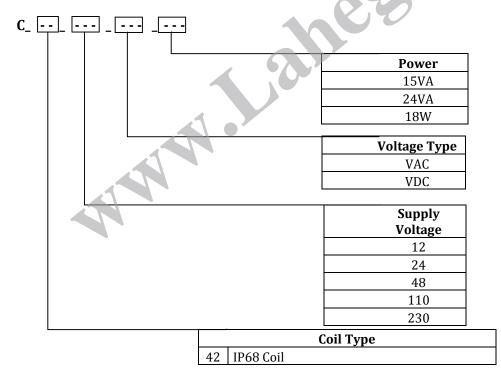

#### **COIL TYPES (IP68) THAT OPERATES UNDER WATER AND AGGRESSIVE ENVIRONMENT**

|                      |               |         | Po   | wer  |            |                                        |
|----------------------|---------------|---------|------|------|------------|----------------------------------------|
| Coil Types           | Product code  | Voltage | VA   | Watt | Protection | Place of Use                           |
|                      |               |         |      |      | Degree     |                                        |
|                      | C42230VAC15VA | 230V AC | 15VA | 9W   | IP68       | -20°C, +80°C;Non ex-proof environment  |
|                      | C42230VAC24VA | 230V AC | 24VA | 13W  | IP68       | -20°C, +80°C; Non ex-proof environment |
| C42 Series           | C42110VAC15VA | 110V AC | 15VA | 9W   | IP68       | -20°C, +80°C; Non ex-proof environment |
| -                    | C42024VAC15VA | 24V AC  | 15VA | 9W   | IP68       | -20°C, +80°C; Non ex-proof environment |
| Under water<br>coils | C42012VAC15VA | 12V AC  | 15VA | 9W   | IP68       | -20°C, +80°C; Non ex-proof environment |
| COIIS                | C42024VDC18W  | 24V DC  | -    | 18W  | IP68       | -20°C, +80°C; Non ex-proof environment |
|                      | C42012VDC18W  | 12V DC  | -    | 18W  | IP68       | -20°C, +80°C; Non ex-proof environment |
|                      | C42110VDC18W  | 110V DC | -    | 18W  | IP68       | -20°C, +80°C; Non ex-proof environment |

#### CODING SYSTEM (IP68) THAT OPERATES UNDER WATER AND AGGRESSIVE ENVIRONMENT